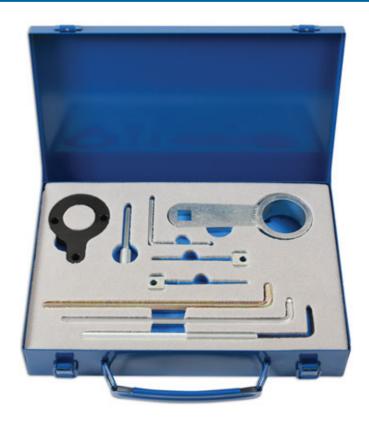

## **Engine Timing Tool Kit - for VW Group 1.4, 1.6, 2.0L TDi**

A comprehensive kit for the removal and fitting of the cambelt on popular 1.4, 1.6 and 2.0L VAG diesel engines fitted across the range. Also includes 2 pins for the gears in the cylinder head.

## **Additional Information**

- Applications include: Audi, Seat, Skoda and Volkswagen fitted with 1.4, 1.6 & 2.0L common rail diesel engines (from 2012).
- Tools equivalent to OEM: T10265, T10264, T10492, T10409, T10060A, T10051 & T10490.
- Offers 1.4, 1.6 and 2.0L TDi CRD coverage from 2012 onwards.
- · Includes tooling for timing the camshaft gears. Supplied in a metal case.
- The crankshaft timing tool & locking pin (C695) is an EU Registered Design, made in Sheffield.