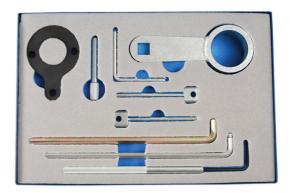

## **Engine Timing Tool Kit - for VW Group 1.4, 1.6, 2.0L TDi**

A comprehensive kit for the removal and fitting of the cambelt on popular 1.4, 1.6 and 2.0L VAG diesel engines fitted across the range. Also includes 2 pins for the gears in the cylinder head.

## **Additional Information**

- Applications include: Audi, Seat, Skoda and Volkswagen fitted with 1.4, 1.6 & 2.0L common rail diesel engines (from 2012).
- Tools equivalent to OEM: T10265, T10264, T10492, T10409, T10060A, T10051 & T10490.
- Offers 1.4, 1.6 and 2.0L TDi CRD coverage from 2012 onwards.
- · Includes tooling for timing the camshaft gears. Supplied in a metal case.
- The crankshaft timing tool & locking pin (C695) is an EU Registered Design, made in Sheffield.